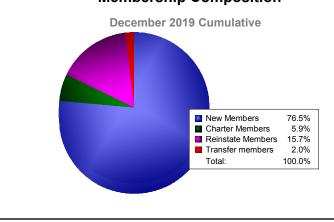

## As of December 2019 Cumulative

| Year      | New<br>Clubs | Dropped<br>Clubs | Gain/<br>Loss<br>Clubs | New<br>Members | Charter<br>Members | Reinstate<br>Members | Transfer<br>Members | Total<br>Member<br>Added | Total<br>Members<br>Dropped | Gain/<br>Loss<br>Members |
|-----------|--------------|------------------|------------------------|----------------|--------------------|----------------------|---------------------|--------------------------|-----------------------------|--------------------------|
| 2015-2016 | 2            | -2               | 0                      | 121            | 58                 | 2                    | 0                   | 181                      | -58                         | 123                      |
| 2016-2017 | 0            | -1               | -1                     | 97             | 0                  | 0                    | 0                   | 97                       | -91                         | 6                        |
| 2017-2018 | 4            | -2               | 2                      | 126            | 120                | 7                    | 1                   | 254                      | -204                        | 50                       |
| 2018-2019 | 1            | -1               | 0                      | 75             | 28                 | 15                   | 5                   | 123                      | -201                        | -78                      |
| 2019-2020 | 0            | 0                | 0                      | 39             | 3                  | 8                    | 1                   | 51                       | -64                         | -13                      |
| Average   | 1            | -1               | 0                      | 92             | 42                 | 6                    | 1                   | 141                      | -124                        | 18                       |