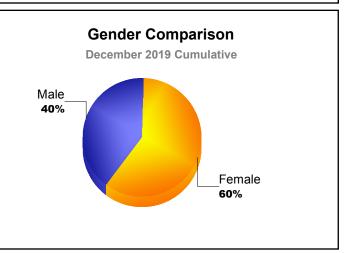

| -204                        | 50                       |
| 2018-2019 | 1            | -1               | 0                      | 75             | 28                 | 15                   | 5                   | 123                      | -201                        | -78                      |
| 2019-2020 | 0            | 0                | 0                      | 39             | 3                  | 8                    | 1                   | 51                       | -64                         | -13                      |
| Average   | 1            | -1               | 0                      | 92             | 42                 | 6                    | 1                   | 141                      | -124                        | 18                       |









## **District 204 CNMI**



4:35:08AM

## **District 204 MARSHALL ISLANDS**