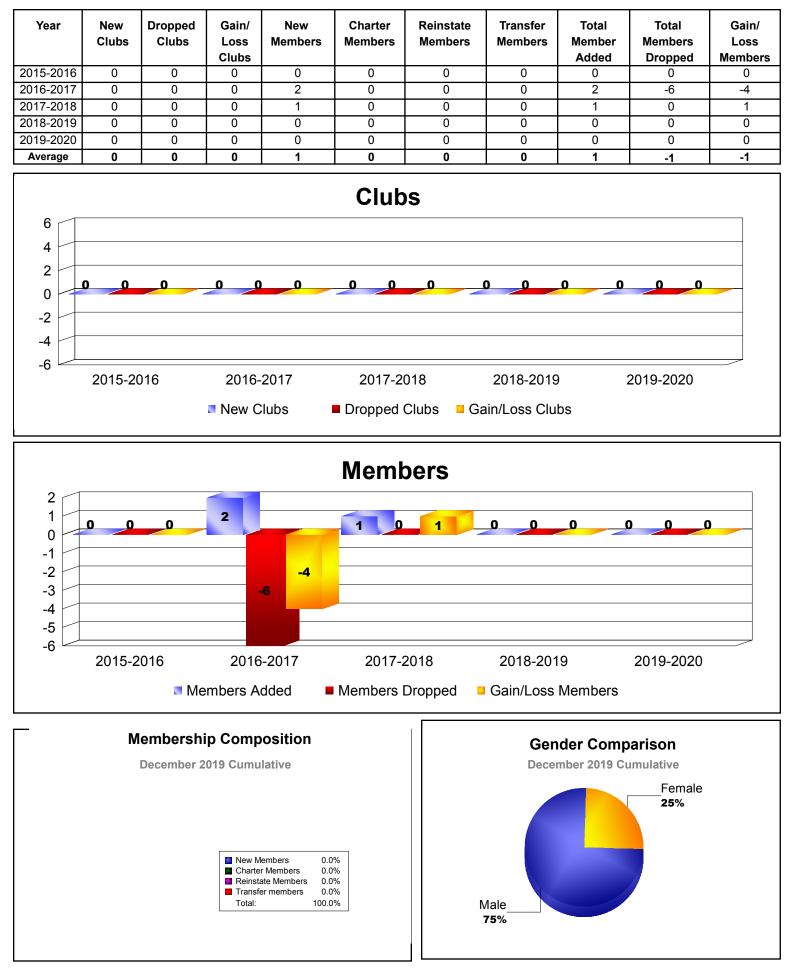

-2019 | 1            | -1               | 0                      | 75             | 28                 | 15                   | 5                   | 123                      | -201                        | -78                      |
| 2019-2020 | 0            | 0                | 0                      | 39             | 3                  | 8                    | 1                   | 51                       | -64                         | -13                      |
| Average   | 1            | -1               | 0                      | 92             | 42                 | 6                    | 1                   | 141                      | -124                        | 18                       |









## **District 204 CNMI**



4:35:08AM

## **District 204 MARSHALL ISLANDS**