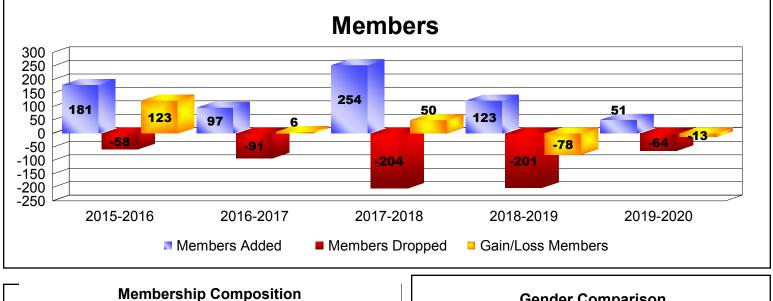

## As of December 2019 Cumulative

| Year      | New<br>Clubs | Dropped<br>Clubs | Gain/<br>Loss<br>Clubs | New<br>Members | Charter<br>Members | Reinstate<br>Members | Transfer<br>Members | Total<br>Member<br>Added | Total<br>Members<br>Dropped | Gain/<br>Loss<br>Members |
|-----------|--------------|------------------|------------------------|----------------|--------------------|----------------------|---------------------|--------------------------|-----------------------------|--------------------------|
| 2015-2016 | 2            | -2               | 0                      | 121            | 58                 | 2                    | 0                   | 181                      | -58                         | 123                      |
| 2016-2017 | 0            | -1               | -1                     | 97             | 0                  | 0                    | 0                   | 97                       | -91                         | 6                        |
| 2017-2018 | 4            | -2               | 2                      | 126            | 120                | 7                    | 1                   | 254                      | -204                        | 50                       |
| 2018-2019 | 1            | -1               | 0                      | 75             | 28                 | 15                   | 5                   | 123                      | -201                        | -78                      |
| 2019-2020 | 0            | 0                | 0                      | 39             | 3                  | 8                    | 1                   | 51                       | -64                         | -13                      |
| Average   | 1            | -1               | 0                      | 92             | 42                 | 6                    | 1                   | 141                      | -124                        | 18                       |