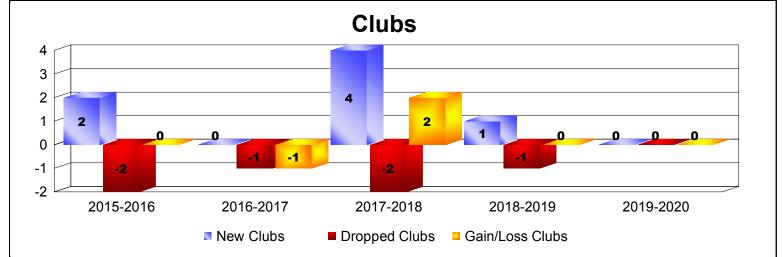

## As of December 2019 Cumulative

| Year      | New<br>Clubs | Dropped<br>Clubs | Gain/<br>Loss<br>Clubs | New<br>Members | Charter<br>Members | Reinstate<br>Members | Transfer<br>Members | Total<br>Member<br>Added | Total<br>Members<br>Dropped | Gain/<br>Loss<br>Members |
|-----------|--------------|------------------|------------------------|----------------|--------------------|----------------------|---------------------|--------------------------|-----------------------------|--------------------------|
| 2015-2016 | 2            | -2               | 0                      | 121            | 58                 | 2                    | 0                   | 181                      | -58                         | 123                      |
| 2016-2017 | 0            | -1               | -1                     | 97             | 0                  | 0                    | 0                   | 97                       | -91                         | 6                        |
| 2017-2018 | 4            | -2               | 2                      | 126            | 120                | 7                    | 1                   | 254                      | -204                        | 50                       |
| 2018-2019 | 1            | -1               | 0                      | 75             | 28                 | 15                   | 5                   | 123                      | -201                        | -78                      |
| 2019-2020 | 0            | 0                | 0                      | 39             | 3                  | 8                    | 1                   | 51                       | -64                         | -13                      |
| Average   | 1            | -1               | 0                      | 92             | 42                 | 6                    | 1                   | 141                      | -124                        | 18                       |