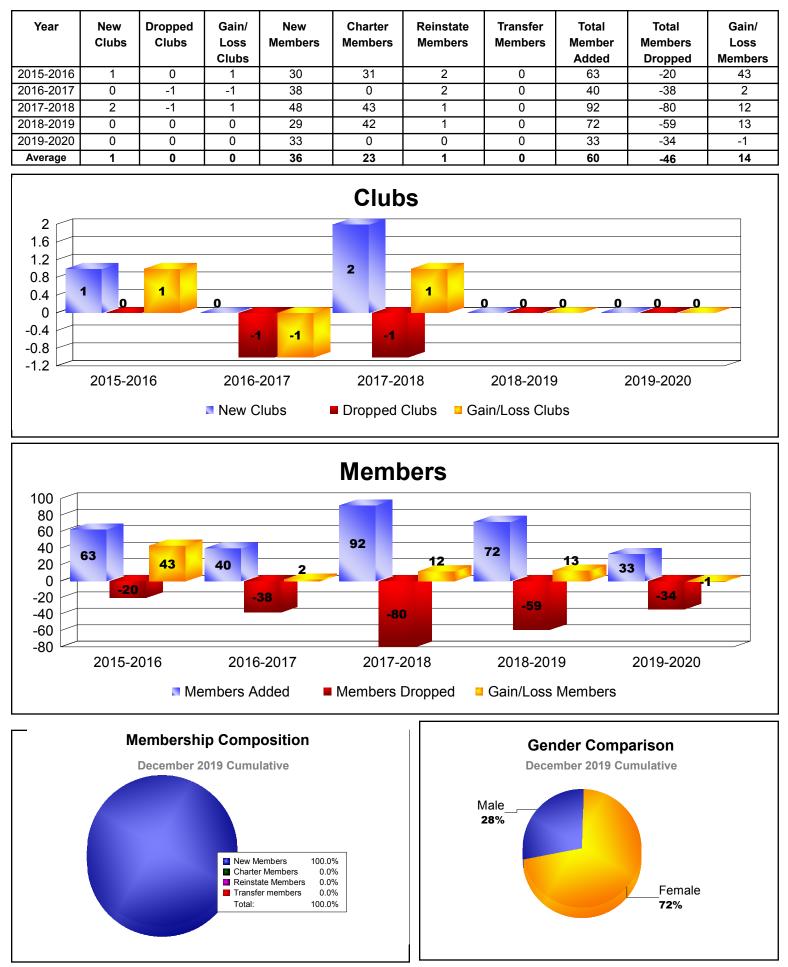

| 50                       |
| 2018-2019 | 1            | -1               | 0                      | 75             | 28                 | 15                   | 5                   | 123                      | -201                        | -78                      |
| 2019-2020 | 0            | 0                | 0                      | 39             | 3                  | 8                    | 1                   | 51                       | -64                         | -13                      |
| Average   | 1            | -1               | 0                      | 92             | 42                 | 6                    | 1                   | 141                      | -124                        | 18                       |









## **District 204 CNMI**



4:35:08AM

## **District 204 MARSHALL ISLANDS**